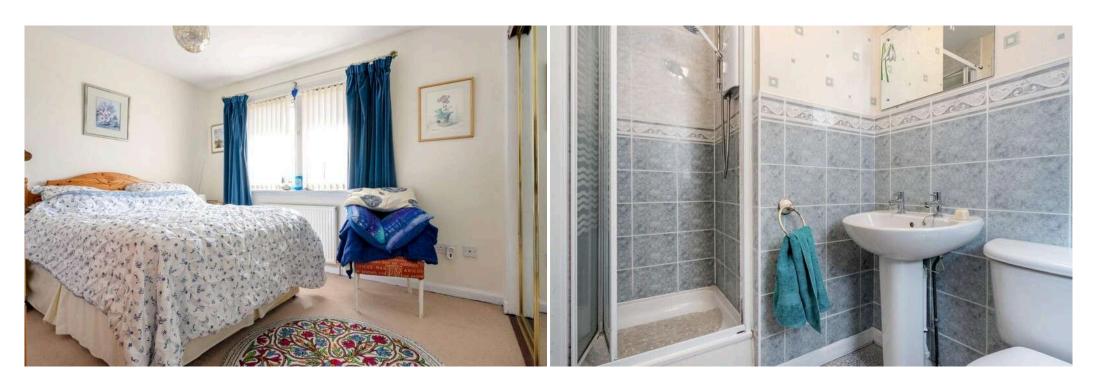

## Master Bedroom 3.38 m x 2.93 m / 11'1" x 9'7"

This well proportioned double bedroom enjoys the benefit of a full width built in wardrobes with sliding doors. Door to en-suite shower room, Front.

## En-suite Shower room 2.34 m x 1.40 m / 7'8" x 4'7"

Fitted with a white suite. Side.