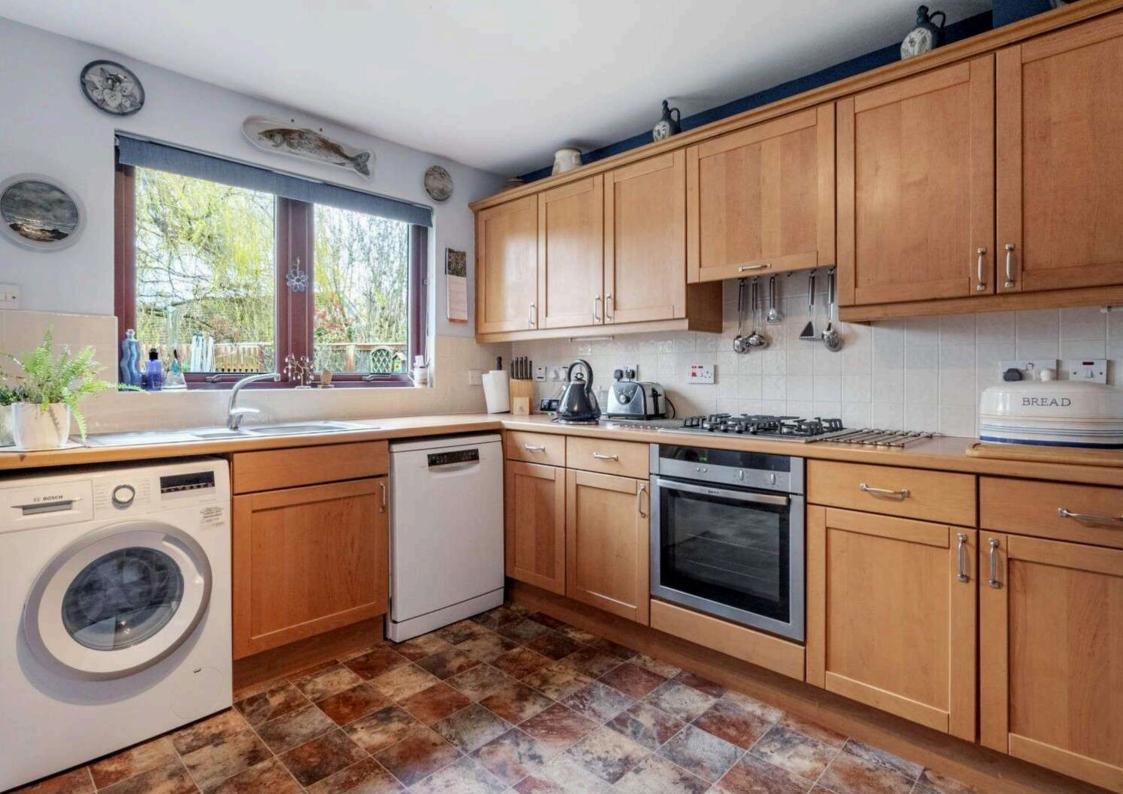

## Kitchen 3.71 m x 3.37 m / 12'2" x 11'1"

Fitted with modern floor and wall units. Door to garden. Rear.