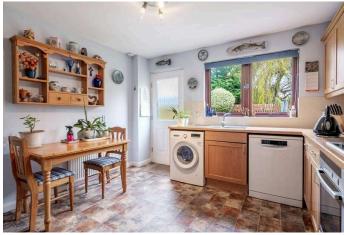

## Kitchen 3.71 m x 3.37 m / 12'2" x 11'1"

Fitted with modern floor and wall units. Door to garden. Rear.