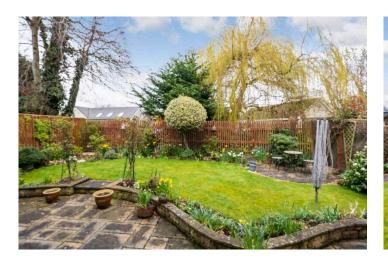

## Gardens

This property has lovely areas of garden ground to the front and rear comprising areas of lawn, patio areas, chipped areas and borrders for general planting. The rear garden is fully enclosed by fencing offering a child & pet safe environment.