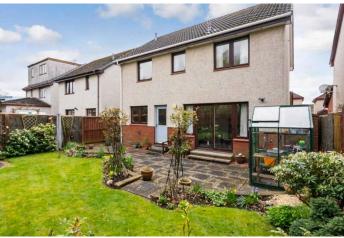

## Gardens

This property has lovely areas of garden ground to the front and rear comprising areas of lawn, patio areas, chipped areas and borrders for general planting. The rear garden is fully enclosed by fencing offering a child & pet safe environment.

#### **GARAGE/DRIVEWAY**

There is a single garage accessed via a slabbed and chipped driveway.