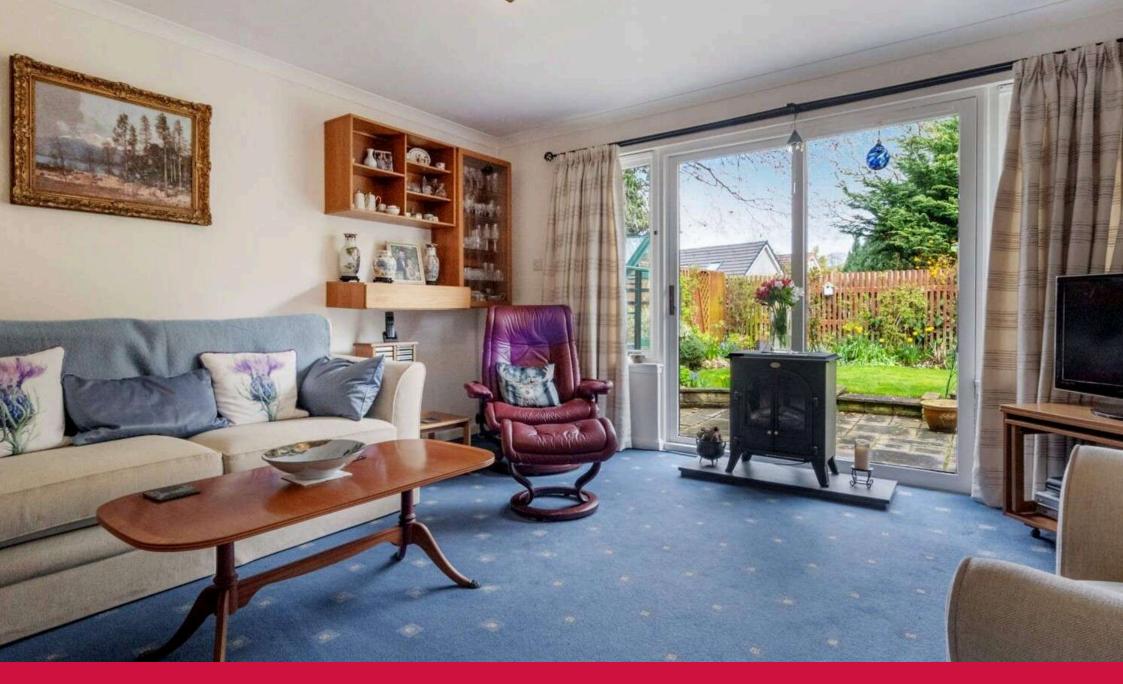

# Lounge 4.53 m x 4.41 m / 14'10" x 14'6"

This is a well proportioned lounge. Patio doors to garden. Rear.

## Gardens

This property has lovely areas of garden ground to the front and rear comprising areas of lawn, patio areas, chipped areas and borrders for general planting. The rear garden is fully enclosed by fencing offering a child & pet safe environment.