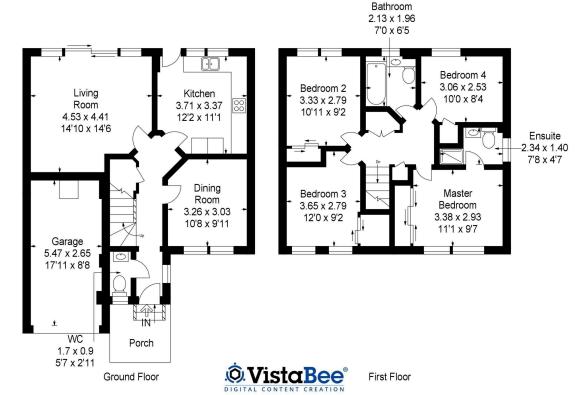

### **Entrance Porch**

With door to hall.

## WC 1.70 m x 0.90 m / 5'7" x 2'11"

Fitted with a modern white suite. Front.

# Hall

THe hall gives access to lounge, dining room, kitchen and downstairs WC. Storage cupboard.

# Lounge 4.53 m x 4.41 m / 14'10" x 14'6"

This is a well proportioned lounge. Patio doors to garden. Rear.

# Dining Room 3.26 m x 3.03 m / 10'8" x 9'11"

A good sized dining room. Front.

## Kitchen 3.71 m x 3.37 m / 12'2" x 11'1"

Fitted with modern floor and wall units. Door to garden. Rear.

#### Landing

With doors to all the apartments. Storage cupboard.

## Master Bedroom 3.38 m x 2.93 m / 11'1" x 9'7"

This well proportioned double bedroom enjoys the benefit of a full width built in wardrobes with sliding doors. Door to en-suite shower room, Front.

## En-suite Shower room 2.34 m x 1.40 m / 7'8" x 4'7"

Fitted with a white suite. Side.

## Bedroom 2 3.33 m x 2.79 m / 10'11" x 9'2"

The second double bedroom also has a double built in wardrobe with sliding doors. Rear.

## Bedroom 3 3.65 m x 2.79 m / 12'0" x 9'2"

The third bedroom has a deep double built in wardrobe with sliding doors. Front.

#### Bedroom 4

The fourth bedroom has a storage cupboard. Rear.

## Bathroom 2.13 m x 1.96 m / 7'0" x 6'5"

Fitted with a white suite. Rear,

#### **HOME REPORT**

A Home Report incorporating a Single Survey, Energy Performance Certificate and Property Questionnaire is available to parties genuinely interested in this property.

This plan is for layout guidance only and is not drawn to scale. Whilst every care is taken in the preparation of this plan, please check all dimension and shapes before making any decision reliant upon them. All room dimensions taken through cupboard/wardrobes to wall surface where possible or to surfaces indicated by arrow heads. (ID 110927)