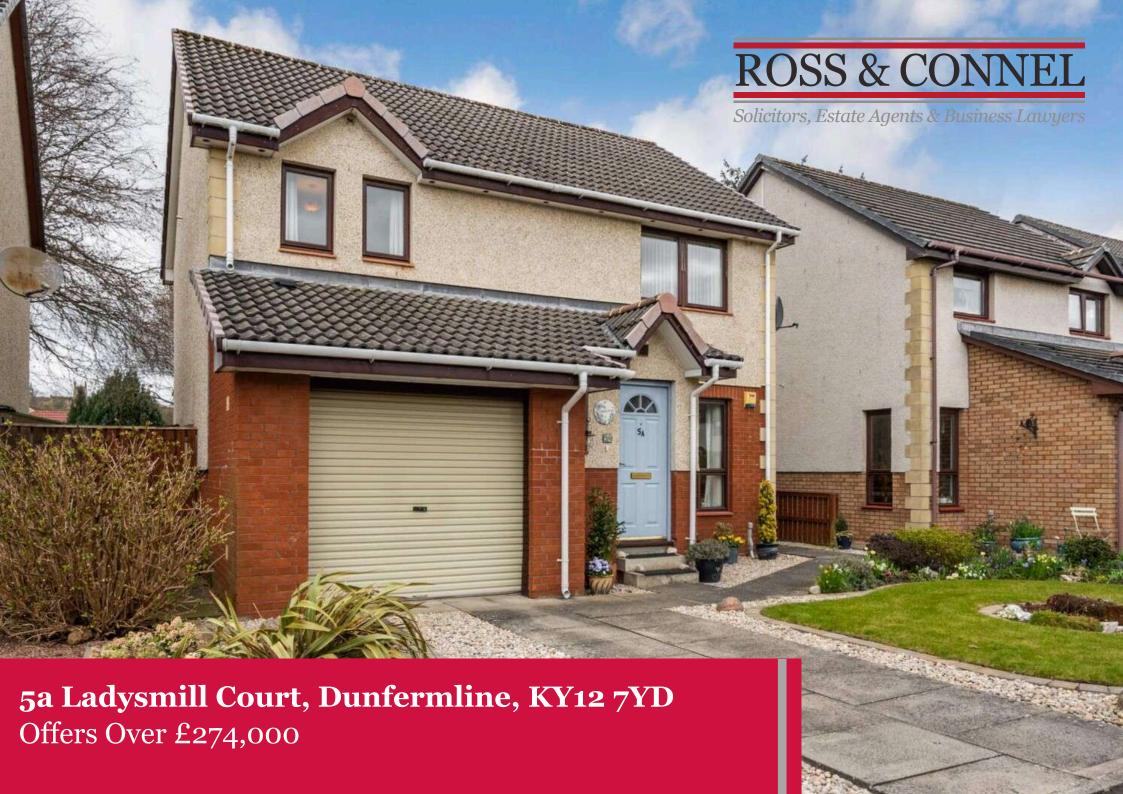

Well proportioned detached villa enjoying a pleasant location within much sought after residential area and offering superb family accommodation. Entrance Porch, Downstairs WC, Hall, Lounge, Dining room, Kitchen, 4 Bedrooms, Bathroom. Double glazing. Gas central heating. Gardens to front and rear. Garage. Driveway. Well maintained. Neatly presented thnroughout. EPC - C. Council Tax - F. Freehold.

## **PROPERTY - DETACHED VILLA**

- Entrance Porch
- Hall
- Lounge
- Dining room
- Kitchen
- 4 Bedrooms (Master en-suite)
- Bathroom
- Double glazing
- Gas central heating
- Gardens to front and rear
- Garage
- Driveway
- Ideal family home
- Well maintained

#### **GARAGE/DRIVEWAY**

There is a single garage accessed via a slabbed and chipped driveway.