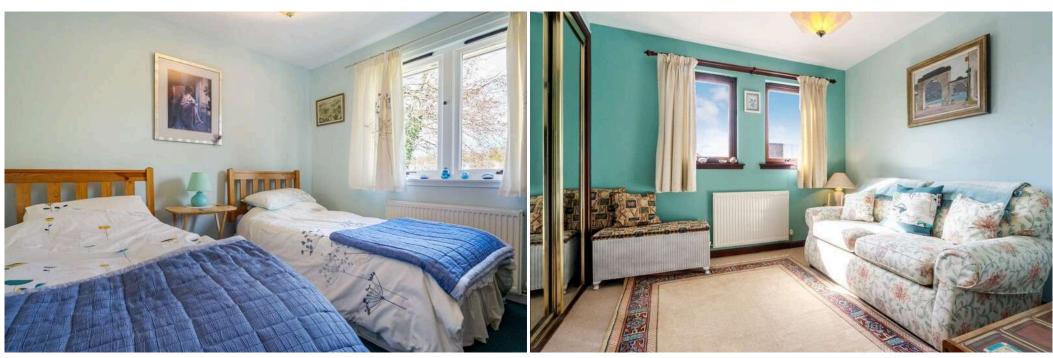

## Bedroom 2 3.33 m x 2.79 m / 10'11" x 9'2"

The second double bedroom also has a double built in wardrobe with sliding doors. Rear.

## Bedroom 3 3.65 m x 2.79 m / 12'0" x 9'2"

The third bedroom has a deep double built in wardrobe with sliding doors. Front.

#### Bedroom 4

The fourth bedroom has a storage cupboard. Rear.