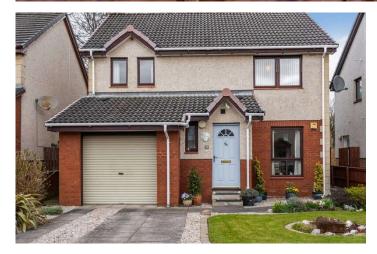

Well proportioned detached villa enjoying a pleasant location within much sought after residential area and offering superb family accommodation. Entrance Porch, Downstairs WC, Hall, Lounge, Dining room, Kitchen, 4 Bedrooms, Bathroom. Double glazing. Gas central heating. Gardens to front and rear. Garage. Driveway. Well maintained. Neatly presented thnroughout. EPC - C. Council Tax - F. Freehold.

## **PROPERTY - DETACHED VILLA**

- Entrance Porch
- Hall
- Lounge
- Dining room
- Kitchen
- 4 Bedrooms (Master en-suite)
- Bathroom
- Double glazing
- Gas central heating
- Gardens to front and rear
- Garage
- Driveway
- Ideal family home
- Well maintained

#### **GARAGE/DRIVEWAY**

There is a single garage accessed via a slabbed and chipped driveway.