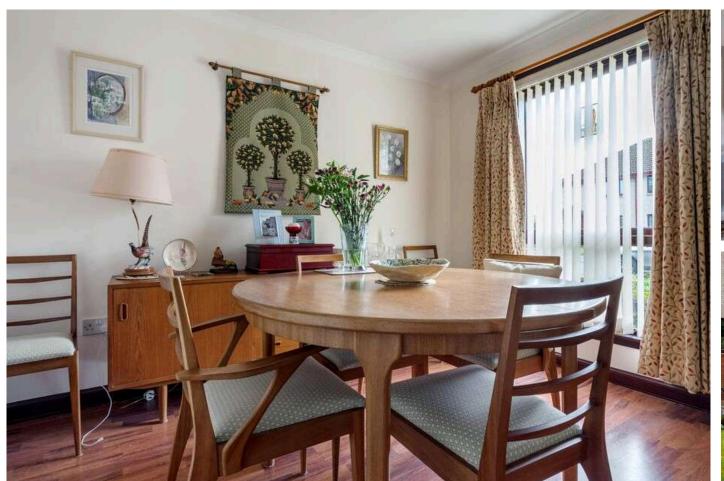

rage cupboard. Rear.

## Bathroom 2.13 m x 1.96 m / 7'0" x 6'5"

Fitted with a white suite. Rear,

## Gardens

This property has lovely areas of garden ground to the front and rear comprising areas of lawn, patio areas, chipped areas and borrders for general planting. The rear garden is fully enclosed by fencing offering a child & pet safe environment.

#### **GARAGE/DRIVEWAY**

There is a single garage accessed via a slabbed and chipped driveway.

#### **HEATING**

Gas central heating.

## **GLAZING**

Double glazing.

#### **EXTRAS**

All the carpets and blinds are included in the sale price.

#### **HOME REPORT**

A Home Report incorporating a Single Survey, Energy Performance Certificate and Property Questionnaire is available to parties genuinely interested in this property.

































This plan is for layout guidance only and is not drawn to scale. Whilst every care is taken in the preparation of this plan, please check all dimension and shapes before making any decision reliant upon them. All room dimensions taken through cupboard/wardrobes to wall surface where possible or to surfaces indicated by arrow heads. (ID 110927)

VistaBee © 2023

## **VIEWING**

Contact Ross & Connel on 01383 721156

## **OFFERS**

Notes of Interest and offers on this property should be submitted directly to Ross & Connel by calling 01383 721156 or faxing 01383 721150.

## **VALUATION**

If you would like a FREE, no obligation valuation and market appraisal on your property please contact us at Ross & Connel on 01383 721156

# VISIT OUR WEBSITE FOR A FULL RANGE OF PRO